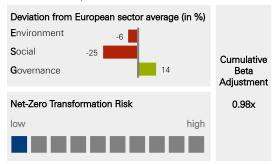

Metzler ESG analysis based on ISS ESG ≥ data2

| Performance (in %) <sup>1</sup>                | 1m           | 3m           | 12m          |
|------------------------------------------------|--------------|--------------|--------------|
| Share                                          | 5.7          | -18.8        | 17.3         |
| Rel. to SDAX                                   | 0.8          | -21.4        | 9.0          |
|                                                |              |              |              |
| Changes in estimates (in %)1                   | 2023e        | 2024e        | 2025e        |
| Changes in estimates (in %) <sup>1</sup> Sales | 2023e<br>0.0 | 2024e<br>0.0 | 2025e<br>0.0 |
|                                                |              |              |              |